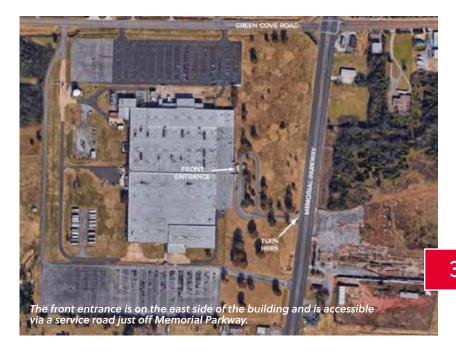

## Where To Enter

Our facility is located at 13000 Memorial Parkway SW, Huntsville, AL 35803. All visitors should check in at the front entrance on the east side of the building.

The front entrance is accessible from Memorial Parkway via a service road.

- From the North, turn right into the front entrance just after Green Cove Rd.
- From the South, turn left into the front entrance after Hobbs Island Rd.

The front entrance features the Sanmina and SCI logos on the building's facade. Parking spaces in this area are reserved for external visitors.